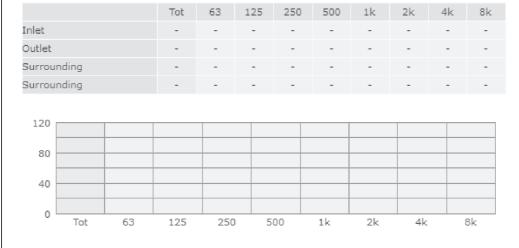

## Sound

#### Parameter

Distance: Propagation type: Equivalent absorption area: 3.000 Hemi-spherical 20.00