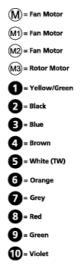

gth                                                    | 186     | mm    |
| Width                                                     | 242     | mm    |
| Height                                                    | 242     | mm    |
| Weight                                                    | 2.9     | kg    |
| Enclosure class, motor                                    | 44      | IP    |
| Insulation class, motor                                   | F       |       |
| Capacitor                                                 | 3       | μF    |
| Duct connection                                           | ø100 mm |       |

# Diagrams



## Sound





#### Parameter

Distance: Propagation type: Equivalent absorption area: 3.000 Hemi-spherical 20.00

# Dimensions



# Wiring diagram





## Accessories

ETFV-94A FRE 6 VRDE 1,5 VRS 0,5 VRTEC

#### **Electrical accessories**

FLF 100 FLK 100 BSV 100 MPM MK 100 VK 10 YG 100 LDC 100