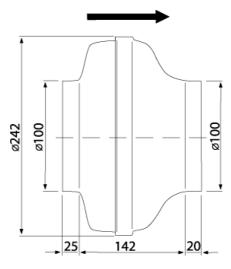

# Dimensions

## Technical data

| Parameter                                                 | Value   | Unit  |
|-----------------------------------------------------------|---------|-------|
| Voltage                                                   | 230     | V     |
| Phase                                                     | 1       | ~     |
| Frequency                                                 | 50      | Hz    |
| Power                                                     | 0.04    | kW    |
| Current                                                   | 0.18    | А     |
| R.p.m.                                                    | 1730    | r/m   |
| Max. temperature of transported air                       | 80      | °C    |
| Max. temperature of transported air when speed-controlled | 80      | °C    |
| Sound pressure level at 3 m                               | 36      | dB(A) |
| Length                                                    | 186     | mm    |
| Width                                                     | 242     | mm    |
| Height                                                    | 242     | mm    |
| Weight                                                    | 2.9     | kg    |
| Enclosure class, motor                                    | 44      | IP    |
| Insulation class, motor                                   | F       |       |
| Capacitor                                                 | 3       | μF    |
| Duct connection                                           | ø100 mm |       |