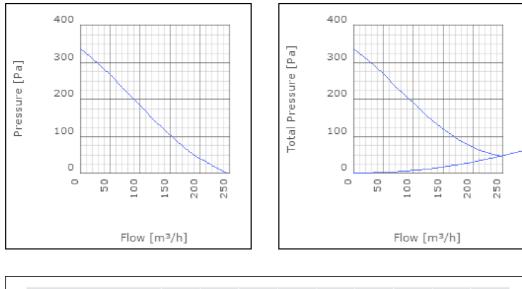

# Diagrams

## Technical data

| Parameter                                                 | Value   | Unit  |
|-----------------------------------------------------------|---------|-------|
| Voltage                                                   | 230     | V     |
| Phase                                                     | 1       | ~     |
| Frequency                                                 | 50      | Hz    |
| Power                                                     | 0.04    | kW    |
| Current                                                   | 0.18    | А     |
| R.p.m.                                                    | 1730    | r/m   |
| Max. temperature of transported air                       | 80      | °C    |
| Max. temperature of transported air when speed-controlled | 80      | °C    |
| Sound pressure level at 3 m                               | 36      | dB(A) |
| Length                                                    | 186     | mm    |
| Width                                                     | 242     | mm    |
| Height                                                    | 242     | mm    |
| Weight                                                    | 2.9     | kg    |
| Enclosure class, motor                                    | 44      | IP    |
| Insulation class, motor                                   | F       |       |
| Capacitor                                                 | 3       | μF    |
| Duct connection                                           | ø100 mm |       |