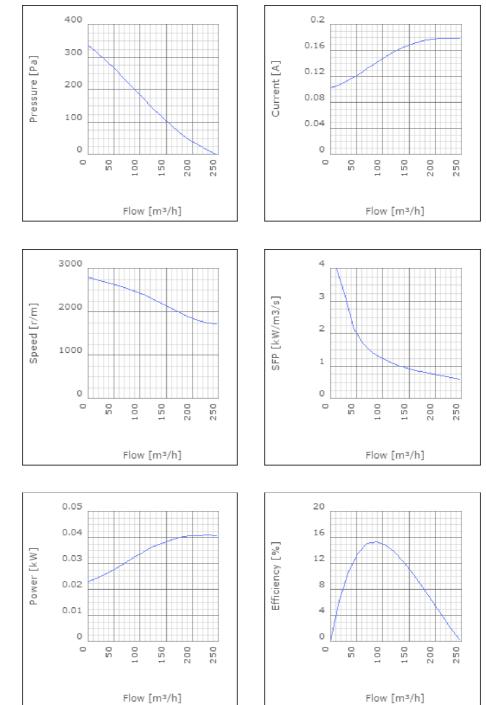

# Diagrams

## Technical data

| Parameter                                                 | Value   | Unit  |
|-----------------------------------------------------------|---------|-------|
| Voltage                                                   | 230     | V     |
| Phase                                                     | 1       | ~     |
| Frequency                                                 | 50      | Hz    |
| Power                                                     | 0.04    | kW    |
| Current                                                   | 0.18    | А     |
| R.p.m.                                                    | 1730    | r/m   |
| Max. temperature of transported air                       | 80      | °C    |
| Max. temperature of transported air when speed-controlled | 80      | °C    |
| Sound pressure level at 3 m                               | 36      | dB(A) |
| Length                                                    | 186     | mm    |
| Width                                                     | 242     | mm    |
| Height                                                    | 242     | mm    |
| Weight                                                    | 2.9     | kg    |
| Enclosure class, motor                                    | 44      | IP    |
| Insulation class, motor                                   | F       |       |
| Capacitor                                                 | 3       | μF    |
| Duct connection                                           | ø100 mm |       |