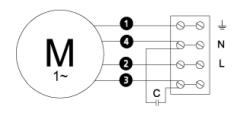

ength                                                    | 186     | mm    |
| Width                                                     | 242     | mm    |
| Height                                                    | 242     | mm    |
| Weight                                                    | 2.9     | kg    |
| Enclosure class, motor                                    | 44      | IP    |
| Insulation class, motor                                   | F       |       |
| Capacitor                                                 | 3       | μF    |
| Duct connection                                           | ø100 mm |       |

# Diagrams



## Sound





#### Parameter

Distance: Propagation type: Equivalent absorption area: 3.000 Hemi-spherical 20.00

# Dimensions



# Wiring diagram





## Accessories

ETFV-94A FRE 6 VRDE 1,5 VRS 0,5 VRTEC

#### **Electrical accessories**

FLF 100 FLK 100 BSV 100 MPM MK 100 VK 10 YG 100 LDC 100